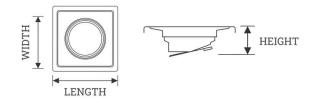

| Length | Width | Height | Outlet Diameter |
|--------|-------|--------|-----------------|
| 127mm  | 127mm | 22mm   | 94mm            |
| 150mm  | 150mm | 22mm   | 94mm            |