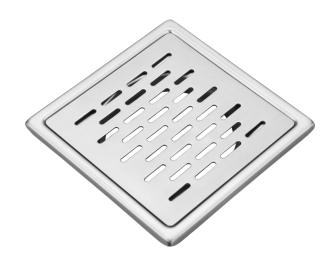

Model No:MBD-607 Floor Drainer

## **PRODUCT SPECIFICATIONS**

| Type of Drainer:               | Grating                                  |  |  |
|--------------------------------|------------------------------------------|--|--|
| Base Thickness:                | 1mm                                      |  |  |
| Top Thickness:                 | 1.5mm                                    |  |  |
| Flow Rate:                     | 70-80 Ltrs. Per Minute                   |  |  |
| Features:                      | Durable Construction                     |  |  |
|                                | <ul> <li>Sleek, Modern Design</li> </ul> |  |  |
|                                | Efficient Drainage                       |  |  |
|                                | Anti-Cockroach                           |  |  |
|                                | Trap(Optional)                           |  |  |
|                                | <ul> <li>Robust Load-Bearing</li> </ul>  |  |  |
|                                | Capacity                                 |  |  |
|                                | Easy to Clean                            |  |  |
| <b>Drain Outlet Direction:</b> | Center                                   |  |  |